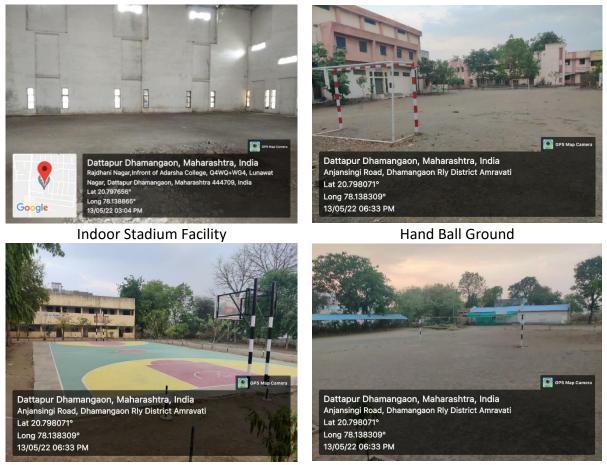

#### Criterion – IV - - Infrastructure and Learning Resources (QIM – 4.1.1)

Department of Sports and Physical Education

Indoor Stadium Facility

Basket Ball Ground

Holly Ball Ground

The college has a big play ground to serve the needs of students.

The followingsports facilities are available.

| Sr. No.                                                                                                       | Sports Ground     | Area/ Size/ Facility        |  |  |
|---------------------------------------------------------------------------------------------------------------|-------------------|-----------------------------|--|--|
| 1                                                                                                             | Volleyball Ground | 60*30=180 sq. feet (54.86m) |  |  |
| 2                                                                                                             | Kabbadi Ground    | 13 m*10m=130 sq. m          |  |  |
| 3                                                                                                             | Handball Ground   | 40m*20m=800 sq. m           |  |  |
| 4                                                                                                             | Basketball Ground | 28m*15m=420 sq. m           |  |  |
| Arrangement is made with the parent body to utilize Dhamangaon Education<br>Society's Mishrikotkar Ground for |                   |                             |  |  |
| 5                                                                                                             | Cricket Ground    |                             |  |  |