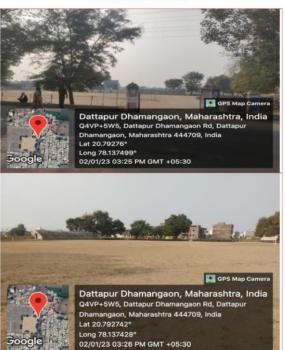

| 13 m*10m=130 sq. m          |  |  |
| 3                                                                                                             | Handball Ground   | 40m*20m=800 sq. m           |  |  |
| 4                                                                                                             | Basketball Ground | 28m*15m=420 sq. m           |  |  |
| Arrangement is made with the parent body to utilize Dhamangaon Education<br>Society's Mishrikotkar Ground for |                   |                             |  |  |
| 5                                                                                                             | Cricket Ground    |                             |  |  |

6

#### Track and Field Event

400 meters

#### **Mishrikotkar Ground Photos**